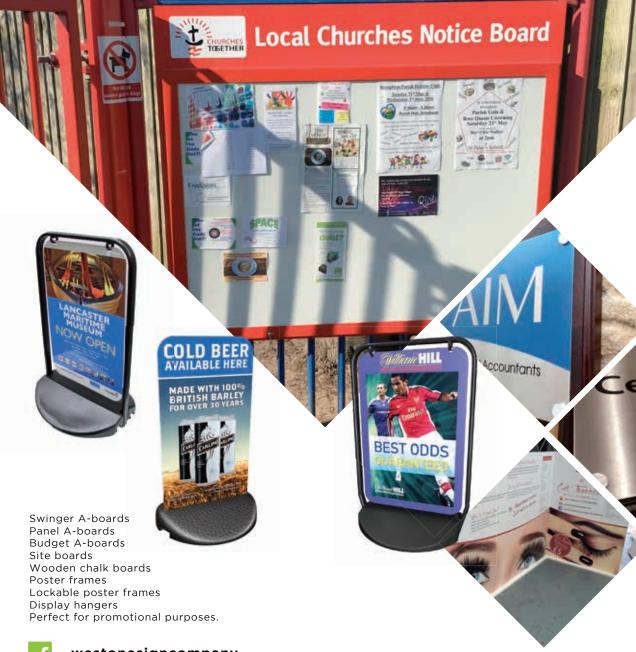

## **BOARDS & DISPLAY**

**PAGE** 

15

westonesigncompany

westonesigns

16

LED 3D letters, Stainless Steel, Acrylic built up letters, Flat cut acrylic letters Push through letters, Brush effect letters, Powder coated coloured metal letters Illuminated halo or face letters.