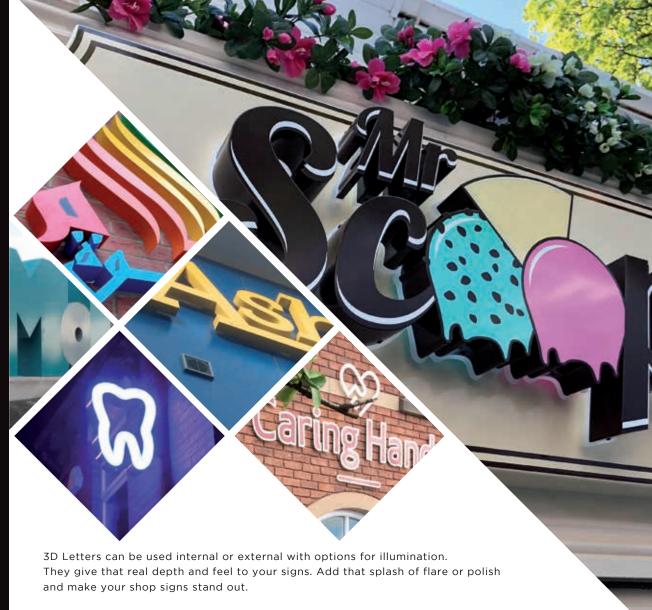

## **BOARDS & DISPLAY**

**PAGE** 

15

westonesigncompany

westonesigns

16

LED 3D letters, Stainless Steel, Acrylic built up letters, Flat cut acrylic letters Push through letters, Brush effect letters, Powder coated coloured metal letters Illuminated halo or face letters.