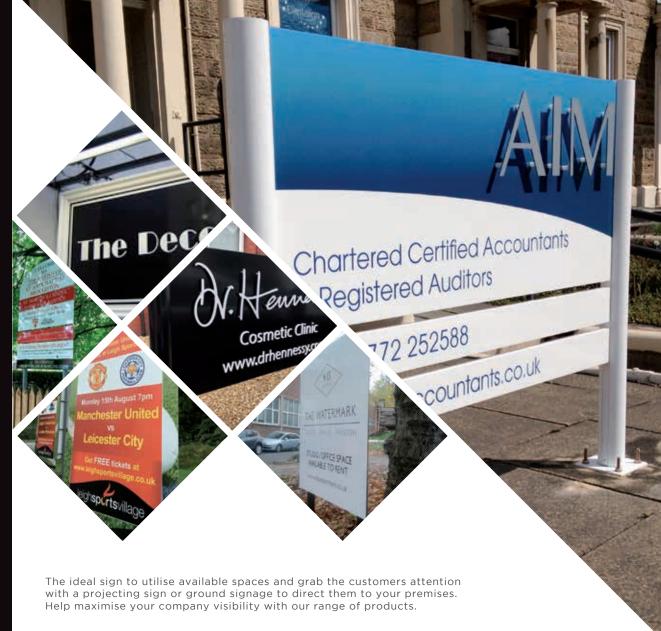

## **BOARDS & DISPLAY**

**PAGE** 

15

westonesigncompany

westonesigns

16

LED 3D letters, Stainless Steel, Acrylic built up letters, Flat cut acrylic letters Push through letters, Brush effect letters, Powder coated coloured metal letters Illuminated halo or face letters.