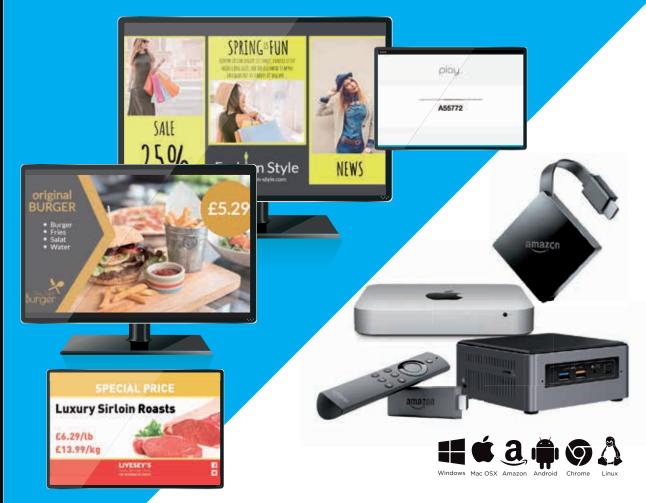

- f westonesigncompany
- westonesigns
- westonesigns

Why use our digital screen signage? To attract and engage customers. Improve your customer experience and help increase purchasing decisions. Promote your products and services using our on-demand digital screens.

We manage all aspects from install through to content.

We setup and install a range of small or large screens. (you can still use your own)
We install a player from a range of devices from Amazons fire stick to PC or MAC.
We download our app on the preferred app store.
Then we manage your content and send it directly to your screens.